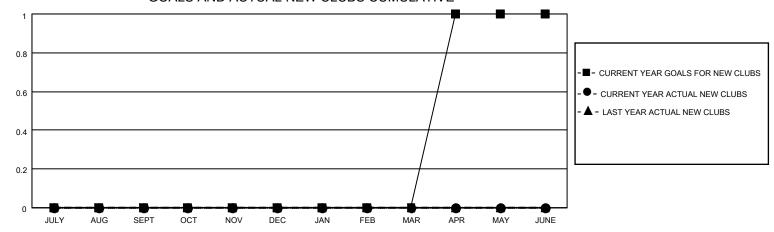

## LOCATION INDIANA District 25 C Results as of: 1/31/2021

|               | Club          | s           |               | Members               |                        |                         |                                                    |  |
|---------------|---------------|-------------|---------------|-----------------------|------------------------|-------------------------|----------------------------------------------------|--|
|               | RESULTS FOR   | R 2020-2021 |               | RESULTS FOR 2020-2021 |                        |                         |                                                    |  |
| QUARTER       | NEW CLUB GOAL | NEW CLUBS   | DROPPED CLUBS | QUARTER MEM           | BER GROWTH NET<br>GOAL | MEMBER GROWTH<br>ACTUAL | DROPPED<br>MEMBERS ACTUAL<br>(including transfers) |  |
| JULY/AUG/SEPT | 0             | 0           | 0             | JULY/AUG/SEPT         | 0                      | 17                      | 28                                                 |  |
| OCT/NOV/DEC   | 0             | 0           | 0             | OCT/NOV/DEC           | 10                     | 21                      | 63                                                 |  |
| JAN/FEB/MAR   | 0             | 0           | 0             | JAN/FEB/MAR           | 10                     | 5                       | 11                                                 |  |
| APR/MAY/JUNE  | 1             | 0           | 0             | APR/MAY/JUNE          | 10                     | 0                       | 0                                                  |  |

## GOALS AND ACTUAL NEW CLUBS CUMULATIVE