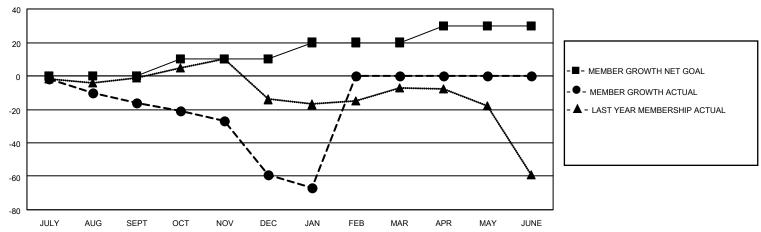

## LOCATION INDIANA District 25 C Results as of: 1/31/2021

|               | Club          | s           |               | Members               |                        |                         |                                                    |  |
|---------------|---------------|-------------|---------------|-----------------------|------------------------|-------------------------|----------------------------------------------------|--|
|               | RESULTS FOR   | R 2020-2021 |               | RESULTS FOR 2020-2021 |                        |                         |                                                    |  |
| QUARTER       | NEW CLUB GOAL | NEW CLUBS   | DROPPED CLUBS | QUARTER MEM           | BER GROWTH NET<br>GOAL | MEMBER GROWTH<br>ACTUAL | DROPPED<br>MEMBERS ACTUAL<br>(including transfers) |  |
| JULY/AUG/SEPT | 0             | 0           | 0             | JULY/AUG/SEPT         | 0                      | 17                      | 28                                                 |  |
| OCT/NOV/DEC   | 0             | 0           | 0             | OCT/NOV/DEC           | 10                     | 21                      | 63                                                 |  |
| JAN/FEB/MAR   | 0             | 0           | 0             | JAN/FEB/MAR           | 10                     | 5                       | 11                                                 |  |
| APR/MAY/JUNE  | 1             | 0           | 0             | APR/MAY/JUNE          | 10                     | 0                       | 0                                                  |  |

## GOALS AND ACTUAL MEMBERS CUMULATIVE

| DROPPED CLUBS: 0 |     | 17 CLUBS OF 55 ADDED 1 OR MORE | GENDER DISTRIBUTION             |              |     |
|------------------|-----|--------------------------------|---------------------------------|--------------|-----|
|                  |     | NEW MEMBERS                    | MALE                            | 966 (70.93%) |     |
|                  |     |                                | FEMALE                          | 396 (29.07%) |     |
| DROPPED MEMBERS  |     |                                |                                 |              |     |
| DECEASED         | 25  | CLICK HERE FOR CUMULATIVE      | TOTAL FAMILY UNIT MEMBERS       |              | 313 |
| CLUB CANCELLED   | 0   | MEMBERSHIP DATA                |                                 |              | 404 |
| OTHER 77         |     |                                | FAMILY MEMBERS PAYING HALF DUES |              | 161 |
| TOTAL            | 102 |                                |                                 |              |     |